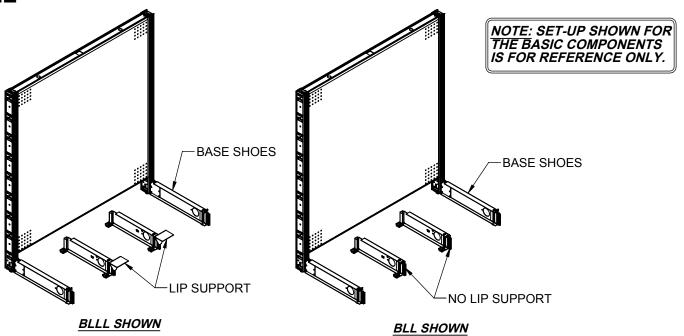

## **ASY FOR BLL AND BLLL**

## STEP 1:

IF NEEDED REMOVE BASE SHELF AND FRONT KICKPLATE. PLACE (2) BLL'S OR BLLL'S SPACED EVENLY INSIDE THE SECTION AS SHOWN. LEVEL THE SUPPORTS BY TURNING THE LEVELING LEGS IN THE DIRECTION NEEDED. THE TOP OF THE BLL AND BLLL SUPPORTS WILL REST SLIGHTLY BELOW THE SUPPORT HATS ON THE UNDERSIDE OF THE BASE SHELF.

## STEP 2:

REPLACE BASE SHELF AND KICKPLATE.

NOTE FOR BLLL ONLY: AFTER REPLACING BASE SHELF BUT BEFORE REPLACING KICKPLATE, PULL THE BLLL'S FORWARD UNTIL THE LIP SUPPORT MAKES CONTACT WITH THE FRONT OF THE BASE SHELF. THE KICKPLATE CAN BE REPLACED BY SNAPPING IT INTO THE FRONT OF THE BASE SHOES.