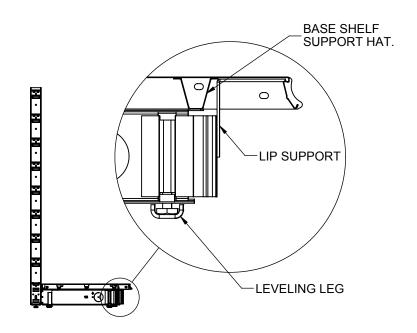

## STEP 1:

IF NEEDED REMOVE BASE SHELF AND FRONT KICKPLATE. PLACE (2) BLL'S OR BLLL'S SPACED EVENLY INSIDE THE SECTION AS SHOWN. LEVEL THE SUPPORTS BY TURNING THE LEVELING LEGS IN THE DIRECTION NEEDED. THE TOP OF THE BLL AND BLLL SUPPORTS WILL REST SLIGHTLY BELOW THE SUPPORT HATS ON THE UNDERSIDE OF THE BASE SHELF.

## STEP 2:

REPLACE BASE SHELF AND KICKPLATE.

NOTE FOR BLLL ONLY: AFTER REPLACING BASE SHELF BUT BEFORE REPLACING KICKPLATE, PULL THE BLLL'S FORWARD UNTIL THE LIP SUPPORT MAKES CONTACT WITH THE FRONT OF THE BASE SHELF. THE KICKPLATE CAN BE REPLACED BY SNAPPING IT INTO THE FRONT OF THE BASE SHOES.