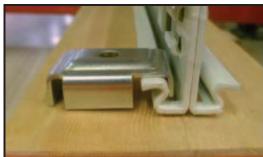

## TOP CAP ANCHORING BRACKET

located.

Top Cap Anchoring Bracket – Start at one end of top cap and slide bracket on top cap as in above picture. Use the holes in the bracket to secure gondola unit to the wall. \*