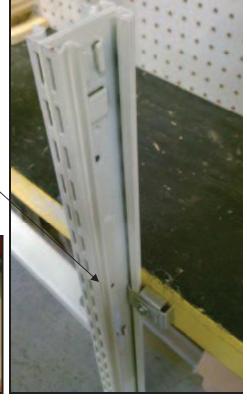

## WALL TIE BRACKETS

Below left – Wall Tie Bracket.

Below right – picture shows how the wall tie bracket should be placed in the standard (center or end) when securing the gondola unit

Wall Tie Bracket secured in the wall 10" – 12" down from the top of standard.