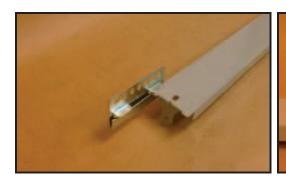

## TOP CAP ANCHORING BRACKET

located.

Top Cap Anchoring Bracket – Start at one end of top cap and slide bracket on top cap as in above picture. Use the holes in the bracket to secure gondola unit to the wall. \*