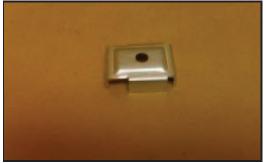

## WALL TIE BRACKETS

Below left – Wall Tie Bracket.

Below right – picture shows how the wall tie bracket should be placed in the standard (center or end) when securing the gondola unit

Wall Tie Bracket secured in the wall 10" – 12" down from the top of standard.