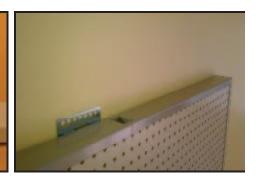

## TOP CAP ANCHORING BRACKET

located.

Top Cap Anchoring Bracket – Start at one end of top cap and slide bracket on top cap as in above picture. Use the holes in the bracket to secure gondola unit to the wall. \*